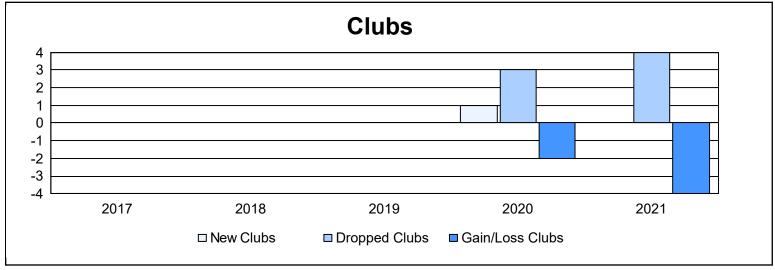

District 105SC As of June 2021 Cumulative

| Year      | New<br>Clubs | Dropped<br>Clubs | Gain/<br>Loss<br>Clubs | New<br>Members | Charter<br>Members | Reinstate<br>Members | Transfer<br>Members | Total<br>Member<br>Added | Total<br>Members<br>Dropped | Gain/<br>Loss<br>Members |
|-----------|--------------|------------------|------------------------|----------------|--------------------|----------------------|---------------------|--------------------------|-----------------------------|--------------------------|
| 2016-2017 | 0            | 0                | 0                      | 104            | 0                  | 5                    | 9                   | 118                      | 123                         | -5                       |
| 2017-2018 | 0            | 0                | 0                      | 96             | 1                  | 4                    | 10                  | 111                      | 147                         | -36                      |
| 2018-2019 | 0            | 0                | 0                      | 111            | 0                  | 0                    | 8                   | 119                      | 143                         | -24                      |
| 2019-2020 | 1            | 3                | -2                     | 66             | 24                 | 3                    | 18                  | 111                      | 162                         | -51                      |
| 2020-2021 | 0            | 4                | -4                     | 81             | 2                  | 2                    | 7                   | 92                       | 126                         | -34                      |
| Average   | 0            | 1                | -1                     | 92             | 5                  | 3                    | 10                  | 110                      | 140                         | -30                      |